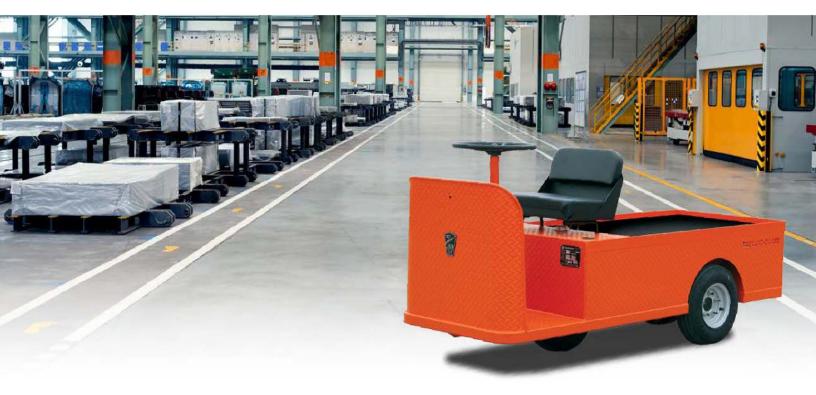

## **Tow Vehicle Advatanges**

Our selection of tow vehicles are advantageous to warehouses because they allow employees to move materials quickly and safely. This type of vehicle has a significant weight load and our selection of Taylor-Dunn vehicles **can hold up to 168,000 lbs**. Additional trains can be added to these vehicles to further increase capacity and decrease the number of required trips employees make.

## **Brennen Tow Vehicle Offerings**

- Available for renta or purchase
- Long term and short term
- Single vehicle and fleet
- Reliable manufacturer
- Optional maintenance and repairs
- Multiple models
  - Gas and electric
  - Covered and uncovered
  - Narrow isle and turning radious