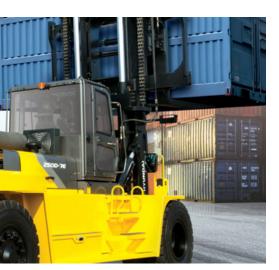

## **9 SERIES DIESEL**

**HYUNDAI Forklifts** are moving you further with exceptional Diesel pneumatic models that include these standard quality features:

- Capacities from **3,000 lb.** to **50,000 lb.**
- Cummins powerful Diesel engines
  - Tier IV Compliant
  - Excellent Fuel Efficiency
  - Low Vibration and Noise
- 2 Speed Transmission– Both Forward & Reverse
- Wet Disc Brakes
  - Maintenance Free
  - "Semi-permanent" Life Cycle

## • Excellent Visibility

- Operator Convenience & Comfort
  - Easy Entry/Exit
  - Full Suspension Seat
  - Rear Handle with Horn Button
  - Advanced Dash Display
    - Load Weight Sensor
    - Mast Tilting Degree Indicator
    - Fork Leveling
    - Incline Warning Indicator